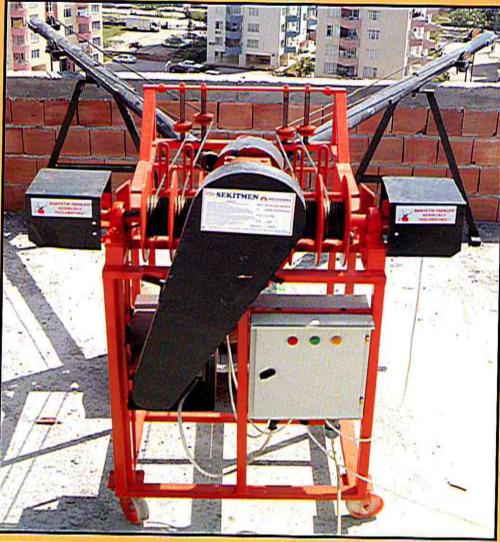

# **3 FRENLİ ELEKTRİKLİ DIŞ CEPHE İSKELESİ**

#### Teknik Özellikler

- İkişi tamburdan, biri şanzumanın üzerinde
  3 adet elektromanyetik disk frenlidir.
- Termik şalterli tam korumalı kumanda panosu
- İskele üzerinde emniyet kilitli kumanda tertibatı

#### Güvenlik

- Emniyet kilitli kumanda butonu tertibati
- Birbirinden bağımsız 4 adet halat askı mekanizması
- Elektromanyetik disk tanbur frenleri Kullanıcının Alacağı Güvenlik Önlemleri ;
- Bina damının etrafi örüldükten sonra makina kurulacak
- Makina üzerine 600 kg ağırlık konulacak
- Çalışma alanı şerit veya uyarıcı levhalarla güvenlik altına alınacak
- Emniyet kemeri takılacak

- Sessiz yağlı tip şanzumanlı
- 4 HP Elektrik Motorlu