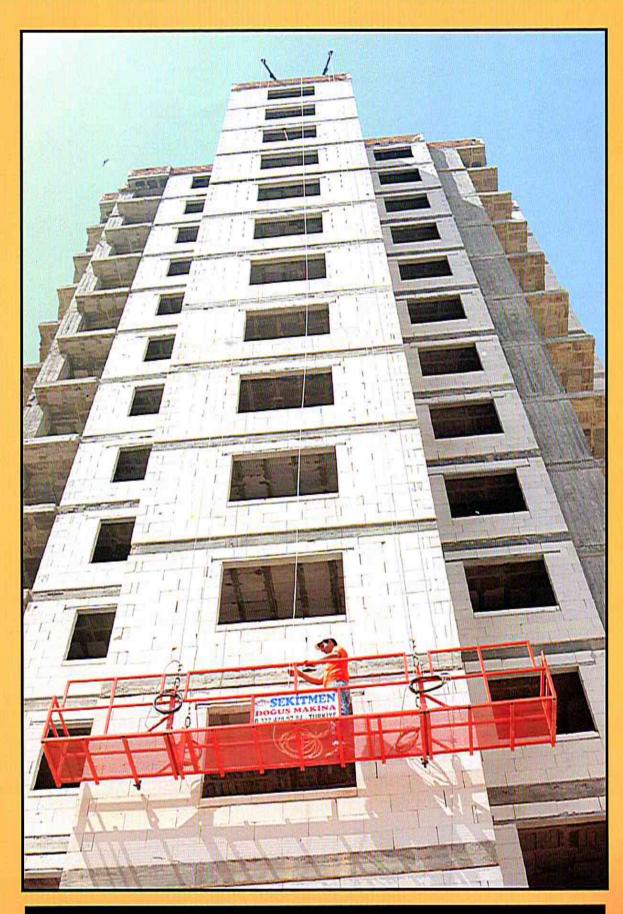

# **3 FRENLİ ELEKTRİKLİ DIŞ CEPHE İSKELESİ**

### Genel Özellikler

- Her türlü İnşaat işlerinde sıva, boya vs işler için
- 1 saat gibi kısa bir sürede binanıza kurulabilir.
- Tüm parçaları sökülüp takılabilir, nakliyesi kolaydır.
- Platform, aşağı yukarı kablolu uzaktan kumanda, sağa sola manuel kumanda tertibatlıdır.
- Her türlü yükseklikte çalışabilme imkanı mavcuttur.

## ALT İSKELE ÖLÇÜLERİ

KULLANIM ŞEKLİ : 1,5 Metre - 3 Metre - 4,5 Metre - 6 Metre ebatlarda kullanılabilir.