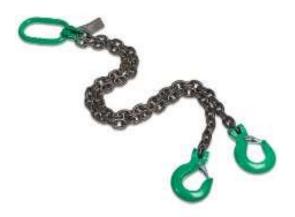

## **CHAIN SLING**

Required: 04 Pair

**Description:** 2 Leg Chain Sling with Hook (hook with safety latch)

| Material  | Grade 100 Alloy Steel           |
|-----------|---------------------------------|
| Length    | 09 - 10 Meter                   |
| Diameter  | 08 – 10MM                       |
| WLL       | 3 - 5 Tons (each leg)           |
| Standards | ASME B30.9, NACM, OSHA 1910.184 |